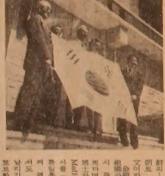

McCormick Memorial Hall was built in 1948 and the newest of the church buildings, the Christian Education wing, was constructed in 1960.

Korea Times Photo

An old national flag returned after 55 years excited people to shout hurrah for Korea. They are, from left, President Emeritus Woo Ho-ik of Sungion University, student representative Kim Yong-hun, and James Moffet, son of the late Samuel Moffet who founded Sungshil School in Pyongyang, predecessor of Sungion University, and protected the flag from Japanese colonialists.

# U.S. Missionary Moffet's Son Returns Taeguk Flag of 1919

A national flag of Korea, which used to be hoisted as a symbol of patriotism at a school in Pyongyang during the independence movement in 1919 was returned to Korea by an American who has been keeping it for 55 years.

James Moffet, son of Samuel Moffet, an early American Christian missionary in Korea, delivered the national flag yesterday to Sungjon University which succeeded Sungsil School of Pyong-

vang.

Samuel Moffet used to fly the flag at the school despite the rigid regulation of the Japanese colonialists, the visiting son of the late missionary explained.

He returned the flag measured 180 by 120 centimeters in a flag-raising ceremony held yesterday at the

university campus.

who who

to our

end

our as a

r by

nng